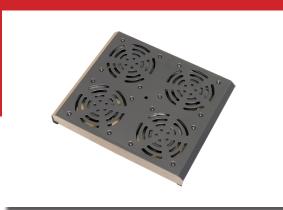

## Fan

D-Link fan fits into the roof section of the D-Link network cabinets, which are supplied with 1.5m long UK type and EU plug type power leads. The same is mounted on the top of the cabinet with the help of screws.

SPCC Quality Cold Rolled Steel

Unit Count: 1, 2 or 4 fans

Voltage: 220/240V – 50/60Hz

Power Cord Type: 1.5 m UK/EU type power cord

Colour: Black